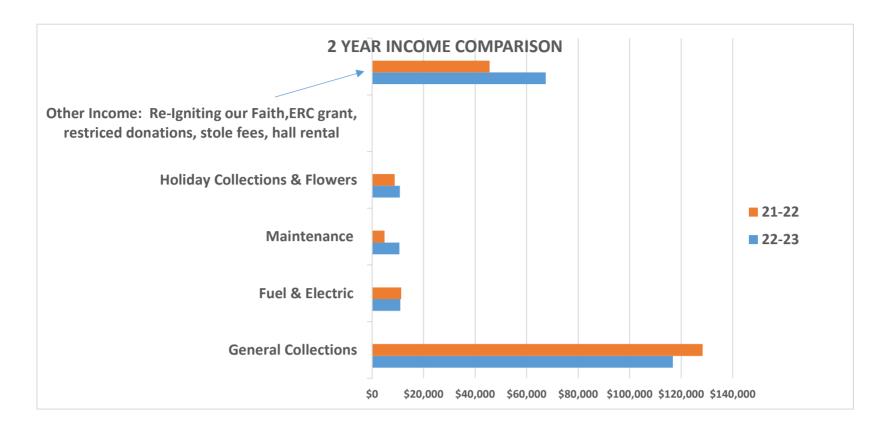

## Financial Summary Fiscal Year Ending June 30, 2023

|                 |                                                    | Actual 12 Months 2022-2023 | Actual 12 Months<br>2021-2022 |
|-----------------|----------------------------------------------------|----------------------------|-------------------------------|
| Income:         | •                                                  |                            |                               |
|                 | General Collections                                | \$116,766                  | \$128,319                     |
|                 | Fuel & Electric                                    | \$10,918                   | \$11,286                      |
|                 | Maintenance                                        | \$10,561                   | \$4,802                       |
|                 | Holiday Collections & Flowers                      | \$10,744                   | \$8,751                       |
|                 | Other Income: Re-Igniting our Faith, ERC grant,    |                            |                               |
|                 | restriced donations, stole fees, hall rental       | \$67,436                   | \$45,616                      |
|                 | Total Income                                       | \$216,425                  | \$198,774                     |
|                 |                                                    |                            |                               |
| <u>Expenses</u> | _                                                  |                            |                               |
|                 | Salaries, Clergy & Lay                             | \$43,086                   | \$43,916                      |
|                 | Benefits & Payroll Taxes                           | \$5,437                    | \$5,689                       |
|                 | Utilities (Heat, Electric & Telecom)               | \$29,044                   | \$29,807                      |
|                 | Maintenance                                        | \$24,155                   | \$23,007                      |
|                 | Religious Education Expenses                       | \$4,153                    | \$2,313                       |
|                 | Insurance, School Assesment & Bishop's Appeal      | \$36,289                   | \$38,027                      |
|                 | Church Supplies, Publications, Flowers, Envelopes  | \$18,602                   | \$11,701                      |
|                 | Lg expenses: air cond, new sign, sound system      | \$51,814                   | \$66,130                      |
|                 | Total Expenses                                     | \$212,580                  | \$220,590                     |
|                 |                                                    |                            |                               |
|                 | Net Income/(Loss) Fiscal Year                      | \$3,845.00                 | (\$21,816.00)                 |
|                 | 2016-20 Unpaid Arrears to Diocese                  | \$40,017.00                | \$73,294.00                   |
|                 | (School Assess only, Insurance up to date)         |                            |                               |
|                 | TOTAL OVERALL NET INCOME/LOSS                      | (\$36,172.00)              | (\$95,110.00)                 |
| Notes:          | All figures Include both Corinth and Luzerne sites | , , ,                      | (, , ,                        |
|                 | Cemetery Income & Expense Excluded                 |                            |                               |
|                 |                                                    |                            |                               |
|                 |                                                    |                            |                               |
|                 |                                                    |                            |                               |