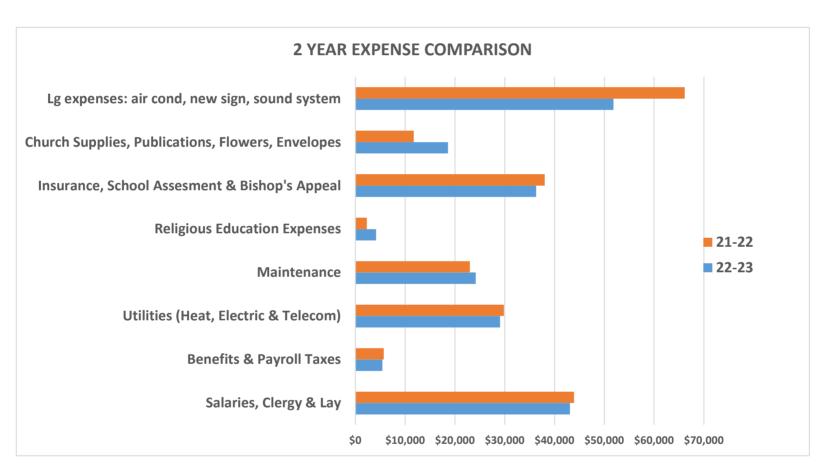

## Financial Summary Fiscal Year Ending June 30, 2023

|                 |                                                    | Actual 12 Months 2022-2023 | Actual 12 Months<br>2021-2022 |
|-----------------|----------------------------------------------------|----------------------------|-------------------------------|
| Income:         | •                                                  |                            |                               |
|                 | General Collections                                | \$116,766                  | \$128,319                     |
|                 | Fuel & Electric                                    | \$10,918                   | \$11,286                      |
|                 | Maintenance                                        | \$10,561                   | \$4,802                       |
|                 | Holiday Collections & Flowers                      | \$10,744                   | \$8,751                       |
|                 | Other Income: Re-Igniting our Faith, ERC grant,    |                            |                               |
|                 | restriced donations, stole fees, hall rental       | \$67,436                   | \$45,616                      |
|                 | Total Income                                       | \$216,425                  | \$198,774                     |
|                 |                                                    |                            |                               |
| <u>Expenses</u> | _                                                  |                            |                               |
|                 | Salaries, Clergy & Lay                             | \$43,086                   | \$43,916                      |
|                 | Benefits & Payroll Taxes                           | \$5,437                    | \$5,689                       |
|                 | Utilities (Heat, Electric & Telecom)               | \$29,044                   | \$29,807                      |
|                 | Maintenance                                        | \$24,155                   | \$23,007                      |
|                 | Religious Education Expenses                       | \$4,153                    | \$2,313                       |
|                 | Insurance, School Assesment & Bishop's Appeal      | \$36,289                   | \$38,027                      |
|                 | Church Supplies, Publications, Flowers, Envelopes  | \$18,602                   | \$11,701                      |
|                 | Lg expenses: air cond, new sign, sound system      | \$51,814                   | \$66,130                      |
|                 | Total Expenses                                     | \$212,580                  | \$220,590                     |
|                 |                                                    |                            |                               |
|                 | Net Income/(Loss) Fiscal Year                      | \$3,845.00                 | (\$21,816.00)                 |
|                 | 2016-20 Unpaid Arrears to Diocese                  | \$40,017.00                | \$73,294.00                   |
|                 | (School Assess only, Insurance up to date)         |                            |                               |
|                 | TOTAL OVERALL NET INCOME/LOSS                      | (\$36,172.00)              | (\$95,110.00)                 |
| Notes:          | All figures Include both Corinth and Luzerne sites | , , ,                      | (, , ,                        |
|                 | Cemetery Income & Expense Excluded                 |                            |                               |
|                 |                                                    |                            |                               |
|                 |                                                    |                            |                               |
|                 |                                                    |                            |                               |